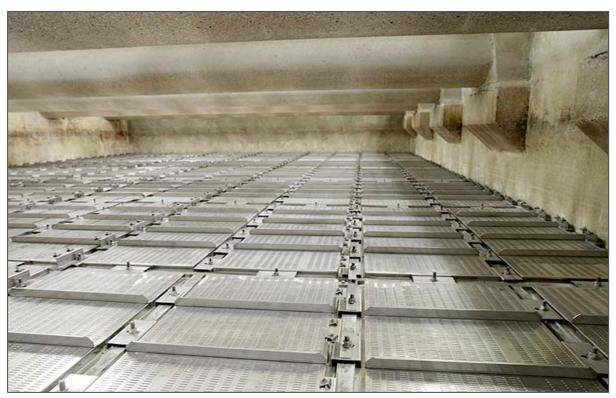

Removal of existing media and strainer nozzles

Empty filter cell

Backwash flow correction using variably-sized orifice plates

Installation of Phoenix Panels

Completed Phoenix Panel Installation

Completed Installation of Phoenix Panel and Air Scour Grid

Completed Installation of Phoenix Panel and Air Scour Grid

Puracite Filter Anthracite