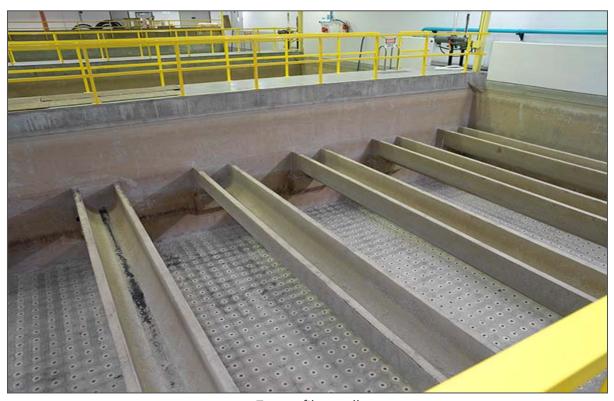

Removal of existing media and strainer nozzles

Empty filter cell

Backwash flow correction using variably-sized orifice plates

Installation of Phoenix Panels

Completed Phoenix Panel Installation

Completed Installation of Phoenix Panel and Air Scour Grid

Completed Installation of Phoenix Panel and Air Scour Grid

Puracite Filter Anthracite