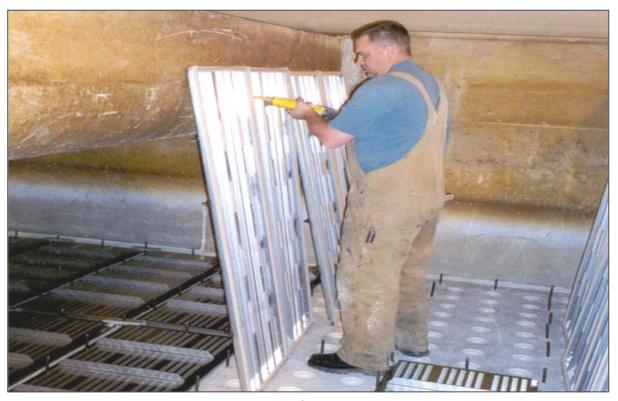

Removal of existing media and strainer nozzles

Empty filter cell

Backwash flow correction using variably-sized orifice plates

Installation of Phoenix Panels

Completed Phoenix Panel Installation

Completed Installation of Phoenix Panel and Air Scour Grid