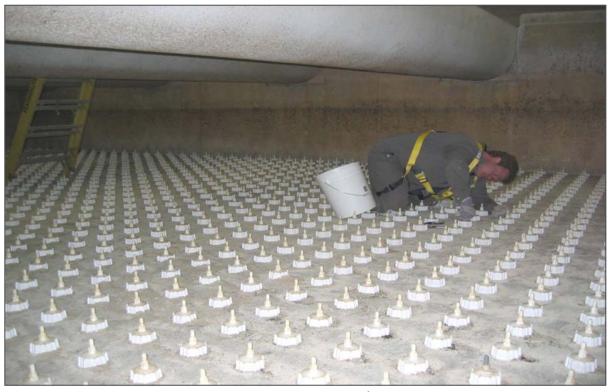

Removal of existing media and strainer nozzles

Empty filter cell

Backwash flow correction using variably-sized orifice plates

Installation of Phoenix Panels

Completed Phoenix Panel Installation

Completed Installation of Phoenix Panel and Air Scour Grid

Completed Installation of Phoenix Panel and Air Scour Grid

Puracite Filter Anthracite