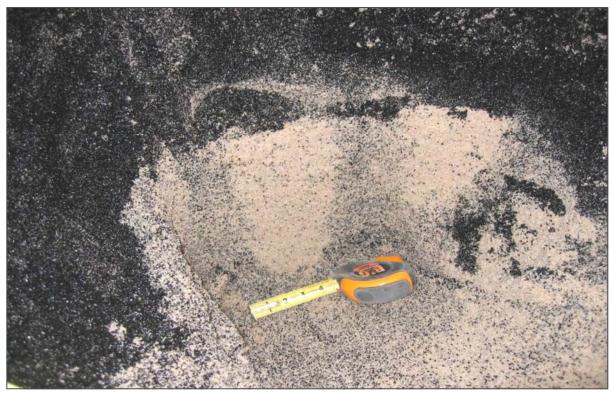

Filter media segregation due to backwash flow channeling through strainers

Filter media segregation due to backwash flow channeling through strainers

Existing strainer nozzles

False bottom (plenum) area

Existing backwash energy diffusion baffles