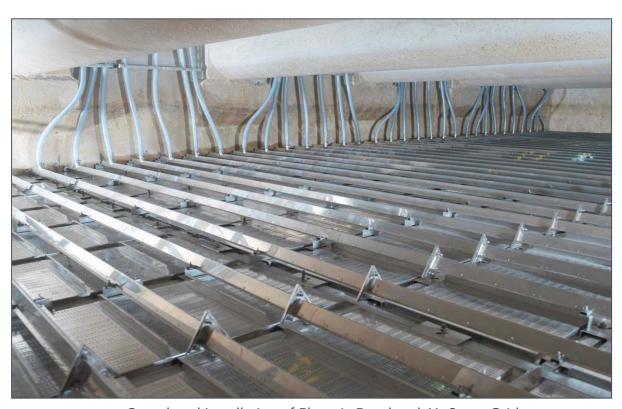

Removal of existing media and strainer nozzles

Empty filter cell

Backwash flow correction using variably-sized orifice plates

Installation of Phoenix Panels

Completed Phoenix Panel Installation

Completed Installation of Phoenix Panel and Air Scour Grid

Completed Installation of Phoenix Panel and Air Scour Grid

Puracite Filter Anthracite