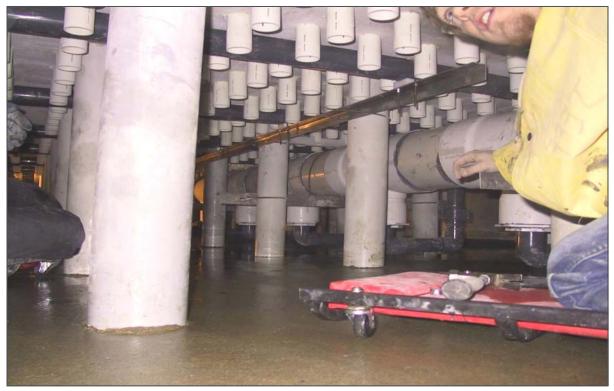

Filter media segregation due to backwash flow channeling through strainers

Filter media segregation due to backwash flow channeling through strainers

Existing strainer nozzles

False bottom (plenum) area

Existing backwash energy diffusion baffles