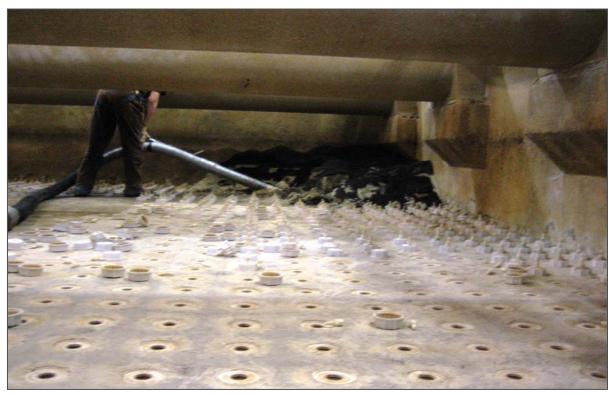

Removal of existing media and strainer nozzles

Empty filter cell

Backwash flow correction using variably-sized orifice plates

Installation of Phoenix Panels

Completed Phoenix Panel Installation

Completed Installation of Phoenix Panel and Air Scour Grid