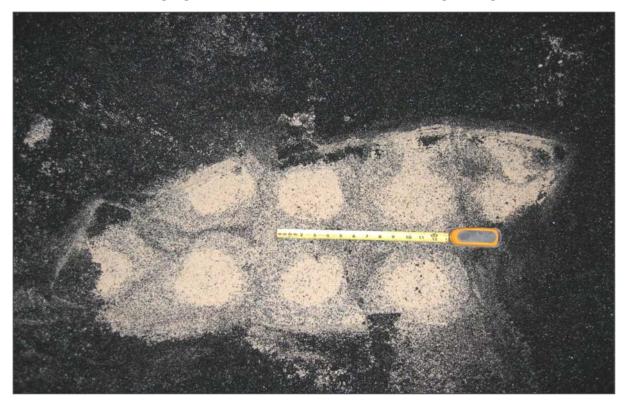

Filter media segregation due to backwash flow channeling through strainers

Filter media segregation due to backwash flow channeling through strainers

Existing strainer nozzles

False bottom (plenum) area

Existing backwash energy diffusion baffles