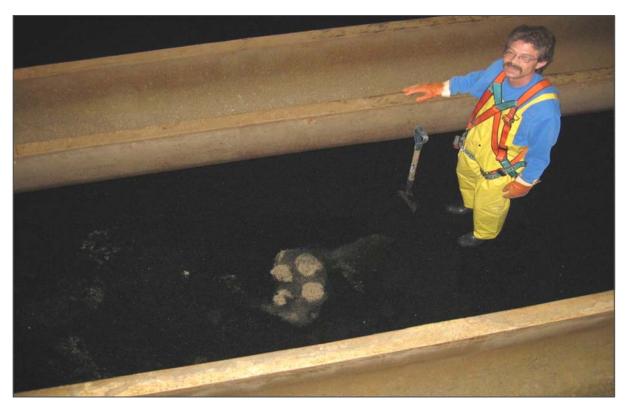

Filter media segregation due to backwash flow channeling through strainers

Filter media segregation due to backwash flow channeling through strainers

Existing strainer nozzles

False bottom (plenum) area

Existing backwash energy diffusion baffles