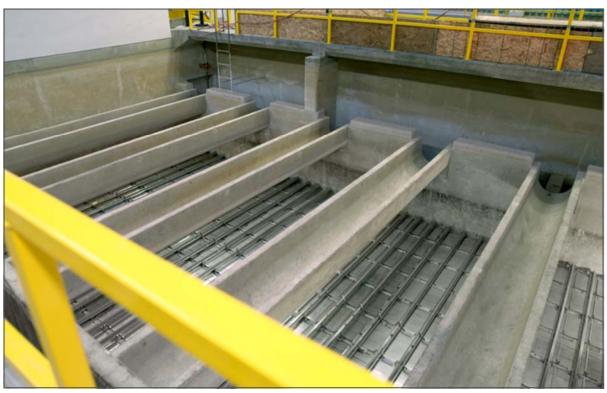

Removal of existing media and strainer nozzles

Empty filter cell

Backwash flow correction using variably-sized orifice plates

Installation of Phoenix Panels

Completed Phoenix Panel Installation

Completed Installation of Phoenix Panel and Air Scour Grid

Completed Installation of Phoenix Panel and Air Scour Grid

Puracite Filter Anthracite