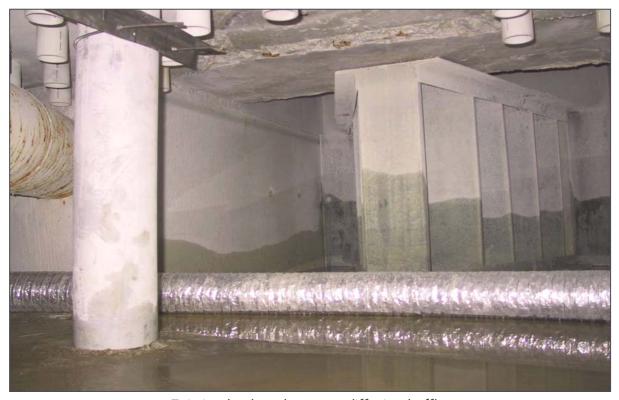

Filter media segregation due to backwash flow channeling through strainers

Filter media segregation due to backwash flow channeling through strainers

Existing strainer nozzles

False bottom (plenum) area

Existing backwash energy diffusion baffles