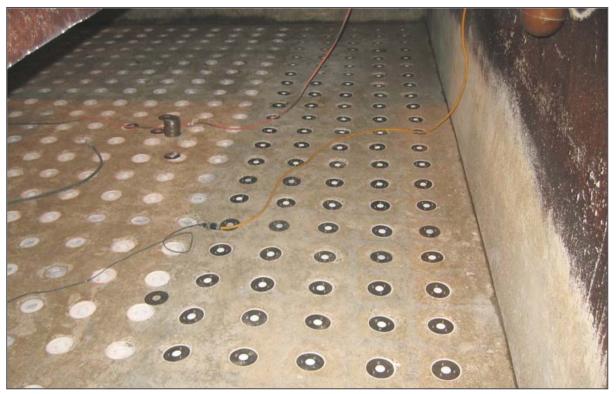

Filter media segregation due to backwash flow channeling through strainers

Filter media segregation due to backwash flow channeling through strainers

Existing strainer nozzles

False bottom (plenum) area

Existing backwash energy diffusion baffles